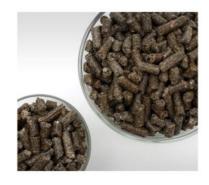

## กากเมล็ดทานตะวัน

#### Sunflower Seed Meal

ข้อมูล/คุณสมบัติ , Spec. ทั่วไป

กากเมล็ดทานตะวัน "ธนากร" อุดมไปด้วยเยื่อใยในปริมาณสูง และเป็นแหล่งของโปรตีนคุณภาพดีที่มีกรดอะมิโนที่ จำเป็น ทั้งไลซีนและทรีโอนีนในปริมาณที่เหมาะสม จึงเหมาะสำหรับการนำไปใช้เป็นอาหารสัตว์ในฟาร์มปศุสัตว์ โดยเฉพาะประเภทสัตว์เคี้ยวเอื้อง