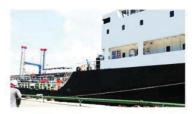

# Process for Transporation by Marine Vessel

1.Bulk Vessel

2. Sounding at shore tank

3. Collect Sampling