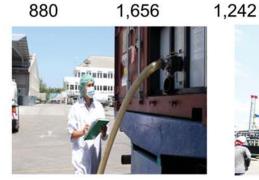

## Process for Transporation by Flexi Tank

1. Weight truck before loading product

2.Loading Preparation

3. Loading Product

4. Quality seal by surveyor

5. Weight truck after loading product