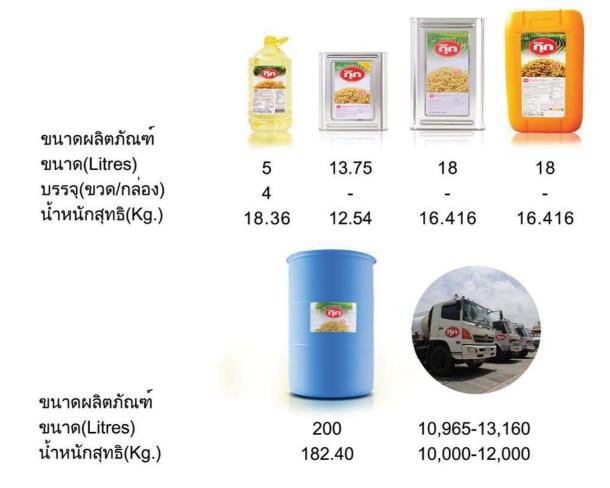

#### สำหรับอุตสาหกรรม (For Industrial Use)

18 17.486 16.416

17.486 16.416 260x235x400 1050

192.200 182.400 D580xH910

80

200

**Packing** Size (Tons)

Flexi-Tank 20

Marine Vessel