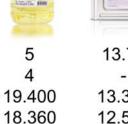

1,000 12 11.700 10.944 252x330x293 1,092

6 11.120 10.397 231x345x292 1,162

1,900

18

| Packing                     |
|-----------------------------|
| Size (Litres)               |
| Packing (bottles/carton)    |
| Gross weight (kg/carton)    |
| Net weight (kg/carton)      |
| Carton dimension(mm)(WxLxH) |
| Cartons/20' container       |