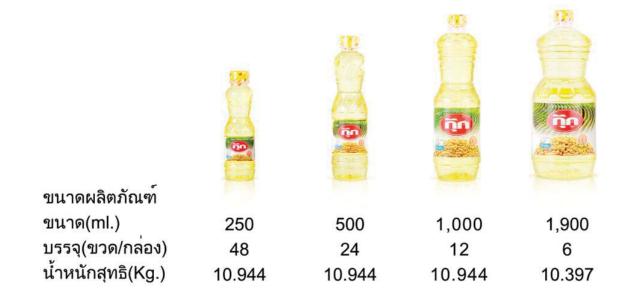

### สำหรับผู้บริโภค (For Household Use)

| 250         |
|-------------|
| 48          |
| 12.400      |
| 10.944      |
| 328x430x191 |
| 1,051       |

| 500         |  |
|-------------|--|
| 24          |  |
| 12.300      |  |
| 10.944      |  |
| 268x398x250 |  |
| 1 110       |  |

1,000 12 11.700 10.944 252x330x293 1,092

6 11.120 10.397 231x345x292 1,162

1,900

18

| Packing                     |
|-----------------------------|
| Size (Litres)               |
| Packing (bottles/carton)    |
| Gross weight (kg/carton)    |
| Net weight (kg/carton)      |
| Carton dimension(mm)(WxLxH) |
| Cartons/20' container       |