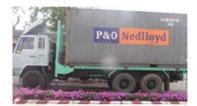

# Process for Transporation by Marine Vessel

1.Bulk Vessel

2. Sounding at shore tank

3. Collect Sampling