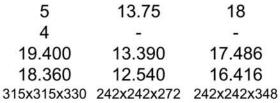

1,000 12 11.700 10.944 252x330x293 1,092

6 11.120 10.397 231x345x292 1,162

1,900

18

| Packing                     |
|-----------------------------|
| Size (Litres)               |
| Packing (bottles/carton)    |
| Gross weight (kg/carton)    |
| Net weight (kg/carton)      |
| Carton dimension(mm)(WxLxH) |
| Cartons/20' container       |

18 17.486 16.416

17.486 16.416 260x235x400 1050

192.200 182.400 D580xH910

80

200

**Packing** Size (Tons)

Flexi-Tank 20

Marine Vessel