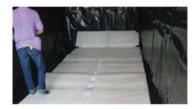

## Process for Transporation by Flexi Tank

1. Weight truck before loading product

2.Loading Preparation

3. Loading Product

4. Quality seal by surveyor

5. Weight truck after loading product